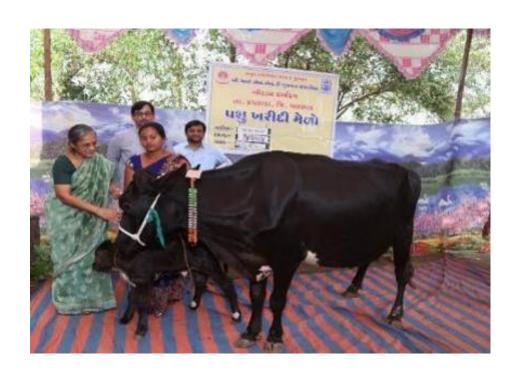

#### Godaan

provided cows with calves to 125 families

completed artificial insemination with sorted semen of 125 cows