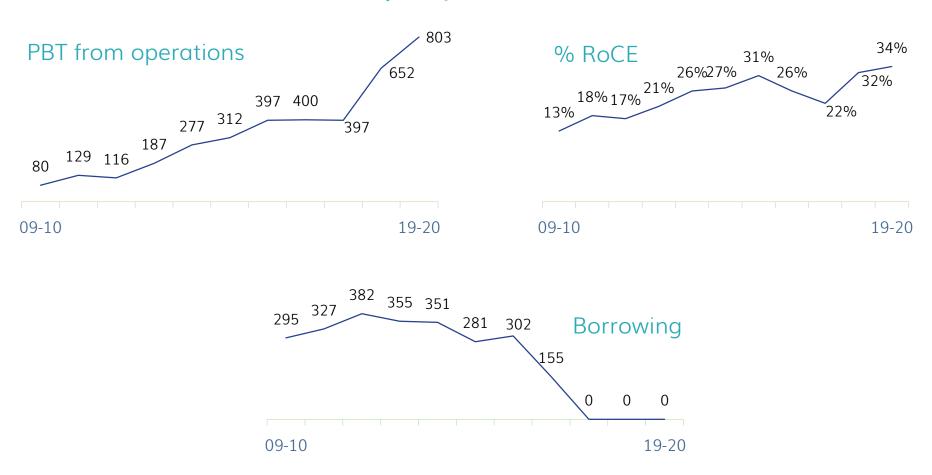

## 10 year performance

It is not what we do once in a while that shapes our lives; it is what we do consistently.

Tony Robbins