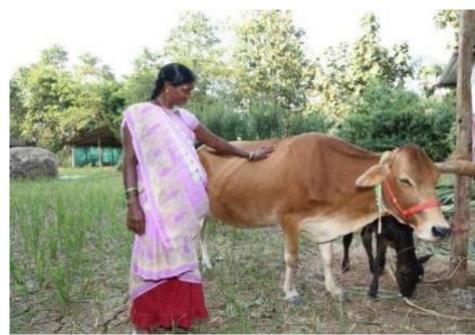

#### Godaan

provided cows with calves to 125 families

completed artificial insemination with sorted semen of 125 cows