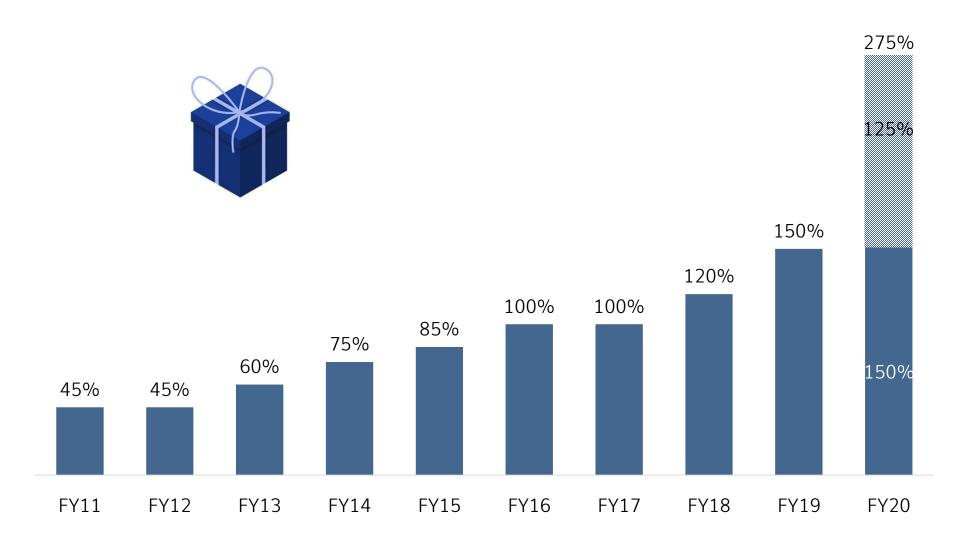

crisis.

Brian Tracy



## GDP growth rate (%)

|                          | 2018 | 2019 |
|--------------------------|------|------|
| World                    | 3.6% | 2.9% |
| United States of America | 2.9% | 2.3% |
| China                    | 6.6% | 6.1% |
| Japan                    | 0.3% | 1.0% |
| Germany                  | 1.5% | 0.5% |
| India                    | 6.8% | 4.2% |
| United Kingdom           | 1.3% | 1.3% |
| France                   | 1.5% | 1.3% |



## **Getting future-fit**











Source: World Economic Outlook



# **Chemical industry**





# Chemistry in everyday life







































#### 2019-20 Financials











# 125<sup>th</sup> birth anniversary



Kasturbhai Lalbhai December 19, 1894 – January 20, 1980



## **Dividend**





## 10 year performance



It is not what we do once in a while that shapes our lives; it is what we do consistently.

Tony Robbins



# Sales potential



+





at 90% capacity utilisation

sales of ~ ₹ 5,400 cr



## Retail









#### **Atul Bioscience Ltd**





investment: ₹ 110 cr, sales potential: ₹ 270 cr (2019-20 sales: ₹ 105 cr)



## Anaven LLP | Phase 1 in progress







investment: ₹ 195 cr (underway), sales potential: ₹ 156 cr (2019-20 sales: nil)



## **Amal Ltd**





expansion under consideration | 2019-20 sales: ₹ 32 cr



## **DPD Ltd**









investment: ₹ 17 cr (completed), sales potential: ₹ 50 cr (2019-20 sales: ₹ 21 cr)



## Q1 financial results



|                     | 2020-21 | 2019- | 20  |
|---------------------|---------|-------|-----|
|