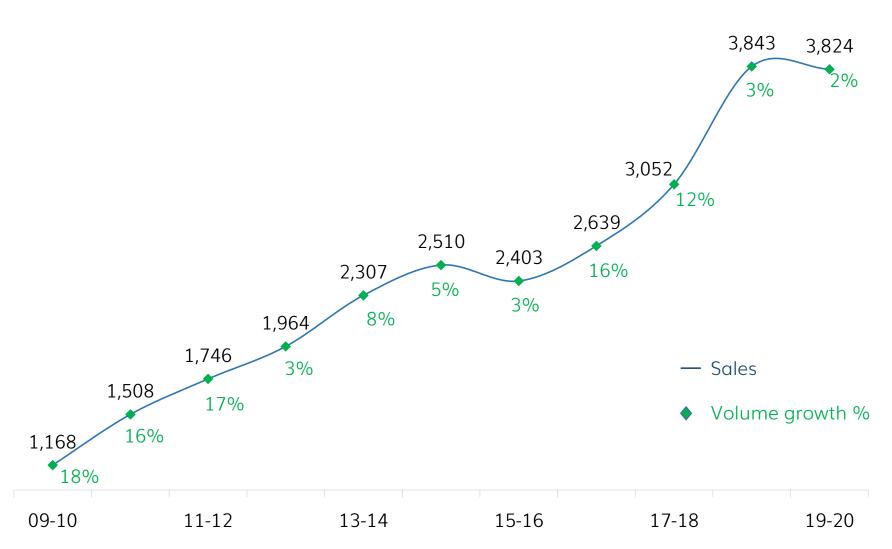

## 10 year performance

It is not what we do once in a while that shapes our lives; it is what we do consistently.

Tony Robbins