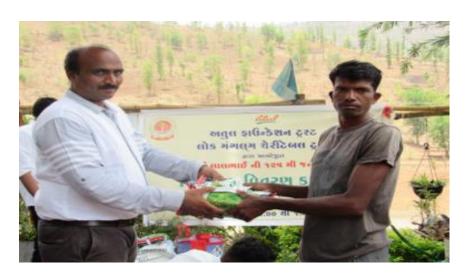

## **Empowering farmers**

supported 355 farmers by providing seeds, fertilisers and training in beekeeping