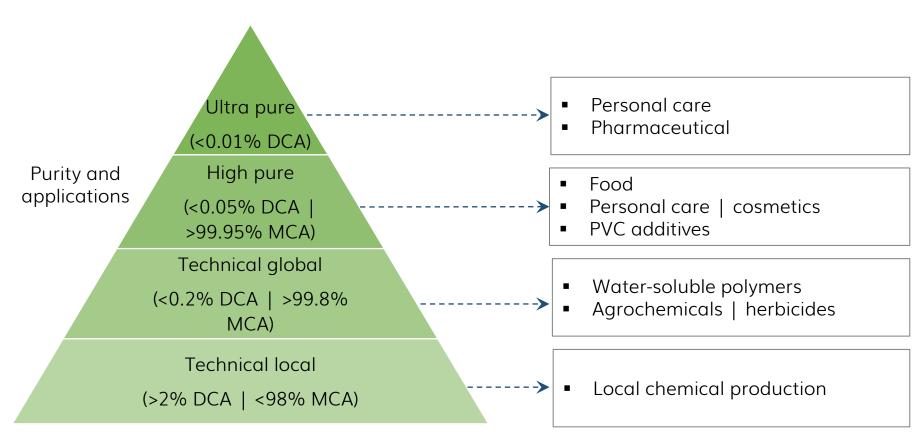

#### **Uses of MCA**

<sup>\*</sup> excluding 2,75,000 tpa consumed in-situ for manufacture of Glyphosate in China