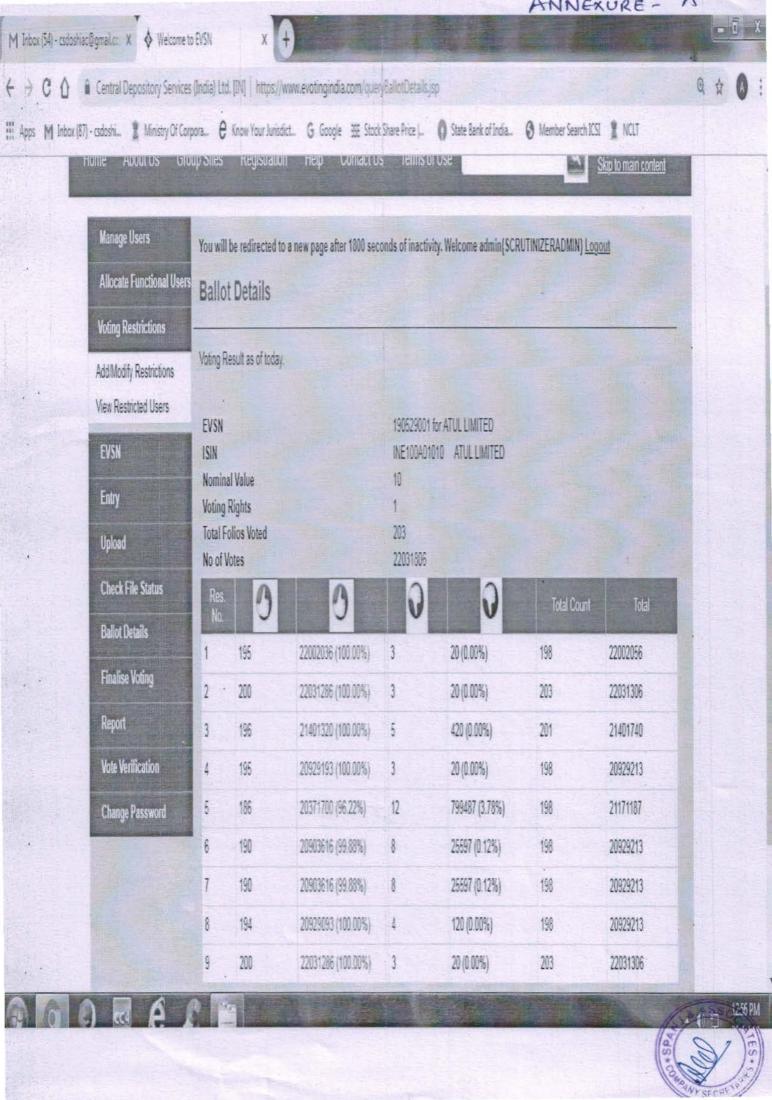

Name: Jitendra Liya

Name: Nirali Patel

- Thereafter, the details containing inter- alia, list of equity Shareholders, who voted "For" and
  "Against", were downloaded from the remote e Voting website of Central Depository
  Services (India) Limited (<a href="https://www.evotingindia.com/">https://www.evotingindia.com/</a>) Annexure A
- 10. Based from reports generated from the e-voting website of Central Depository Services (India) Limited (https://www.evotingindia.com/) and voting through polling paper at the 42<sup>nd</sup> AGM, the Consolidated results of the remote e-voting and poll are as under:

## & ASSOCIATES Company Secretaries

- a) Resolution No. 1 Adoption of the Financial Statements and Reports thereon and the Consolidated Financial Statements for the financial year ended on March 31, 2019.
  - (i) Voted in favour of the resolution:

| Type of Voting  | Number of members<br>present and voting (in<br>person or by proxy) | Number of Votes<br>cast | % of total<br>number of valid<br>votes cast |
|-----------------|--------------------------------------------------------------------|-------------------------|---------------------------------------------|
| Remote E-voting | 194                                                                | 21871442                | 99.9999                                     |
| Poll            | 37                                                                 | 130363                  | 100.0000                                    |
| Total           | 231                                                                | 22001805                |                                             |

#### (ii) Voted against of the resolution:

| Type of Voting  | Number of members<br>present and voting (in<br>person or by proxy) | Number of Votes cast | % of total<br>number of valid<br>votes cast |
|-----------------|--------------------------------------------------------------------|----------------------|---------------------------------------------|
| Remote E-voting | 3                                                                  | 20                   | 0.0001                                      |
| Poll            | 0                                                                  | 0                    | 0.0000                                      |
| Total           | 3                                                                  | 20                   |                                             |